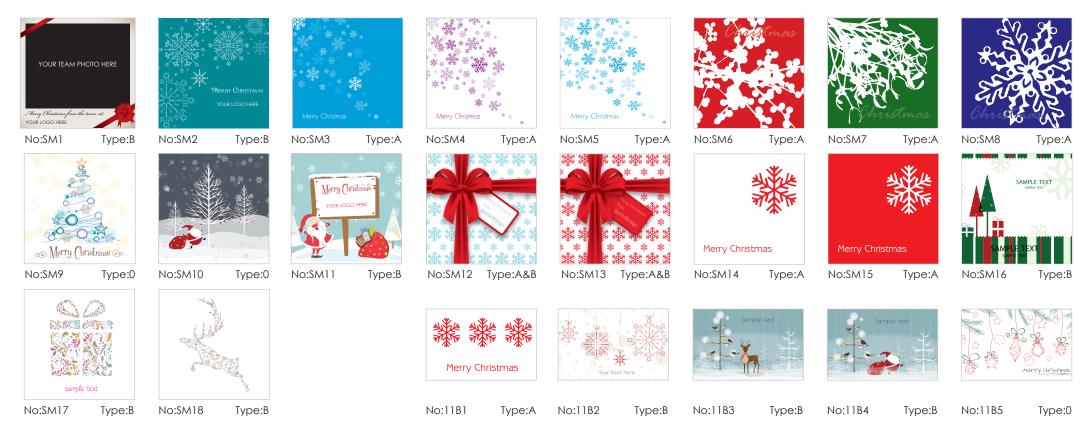

# Greeting 3 From all of us at Your Logo / Name) thank you for your support during the past year. A very Merry Christmas to you.

Type A Cards: Pick from the pre-designed colour ranged or change the colour of the artwork on the front of the Christmas Card to suit your company branding.

**Type B Cards**: Allow you to add your logo\*, message and/or photo\* (where artwork permits) to the front of the Christmas Card \*High Resolution EPS or JPG must be supplied.

Small Cards 105x99mm (folded)

11B Cards 140x85mm (folded)

If these Christmas Cards don't suit your requirements, then why not let Puro Design **custom design a unique Christmas Card** specifically for you and your clients? We can also **custom design calendars**. Contact Kelly on **0424 245 411**